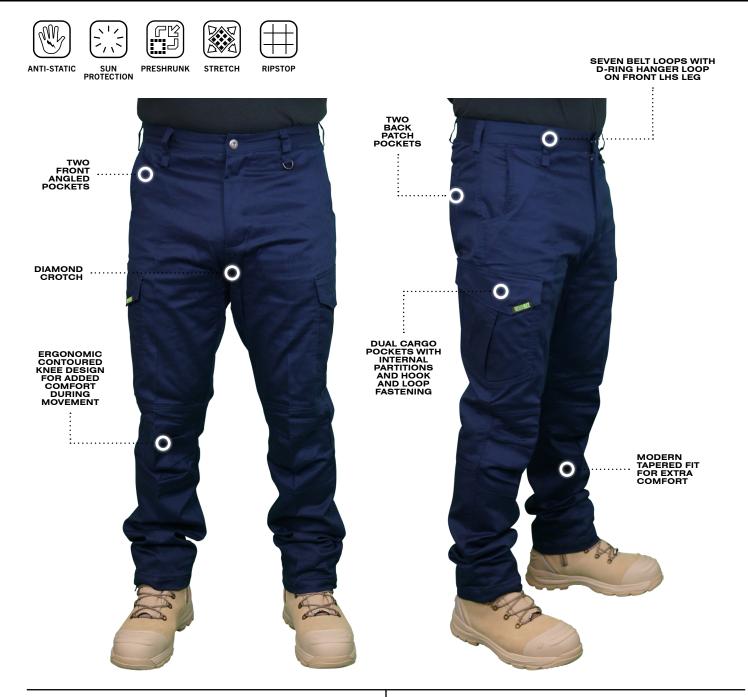

# STRETCH RIPSTOP MODERN FIT CARGO PANTS

## FABRIC

• 97% Cotton Ripstop, 3% Elastane 250gsm